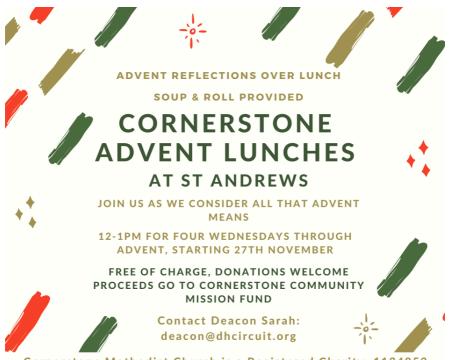

# Approaching Advent

A day of worship, prayer and contemplation as we prepare to begin the season of Advent together

## Led by Rev Dan Balsdon Thursday 28th November • 10:30am—3pm

Gathering and Refreshments from 10:15am Hosted at Effingham Methodist Church, KT24 5NB

To register a place (to help with catering), please contact Rev Dan Balsdon

Parking available at St Lawrence Church Hall. Refreshments and soup lunch will be provided. Donations towards costs welcome.

Contact Rev Dan Balsdon for more details and to book a space: ) 01372 379575 🖂 dan.balsdon@methodist.org.uk