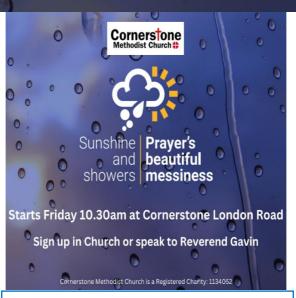

# **Sunshine and Showers**

Two six-week courses exploring the paradoxes of prayer and the Bible

Sarah
7.15pm for 7.30pm
St Andrews [Garden Room]
Fridays from 7th March with
Gavin
10.15am for 10.30am
London Road [Lounge]
Arrive 15 minutes early for
refreshments