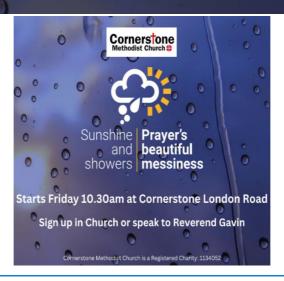

# **Sunshine and Showers**

Two six-week courses exploring the paradoxes of prayer and the Bible

Mondays from 3rd March with Sarah
7.15pm for 7.30pm
St Andrews [Garden Room]
Fridays from 7th March with Gavin
10.15am for 10.30am
London Road [Lounge]
Arrive 15 minutes early for refreshments