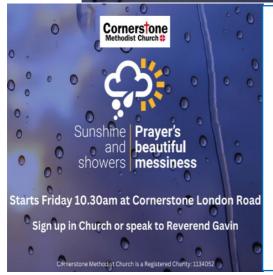

# **Sunshine and Showers**

Two six-week courses exploring the paradoxes of prayer and the Bible

Mondays from 3rd March with Sarah 7.15pm for 7.30pm St Andrews [Garden Room] Fridays from 7th March with Gavin 10.15am for 10.30am London Road [Lounge] Arrive 15 minutes early for refreshments